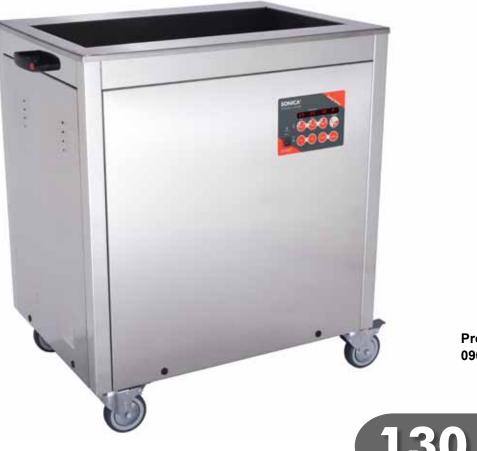

# SONICA® 130L EP

Product Code: Serie: 090.003.0045 130L EP

# 130 Litres

## **Technical Data**

| Technical Data                | Technical specification subject to change.                                  |  |  |
|-------------------------------|-----------------------------------------------------------------------------|--|--|
| Main line voltage             | 230/240 V~50/60Hz                                                           |  |  |
| Main input power/consumption  | 1200 W                                                                      |  |  |
| Main input power with heating | 3600 W                                                                      |  |  |
| Peak HF ultrasound power      | 2400 W                                                                      |  |  |
| US fequency                   | 40 khz ± 5%                                                                 |  |  |
| Liquid drain                  | 3/4"                                                                        |  |  |
| Transducers                   | (15 tank bottom / 21 rear side) 36                                          |  |  |
| Tank capacity                 | 130                                                                         |  |  |
| Weight (Kg)                   | 80                                                                          |  |  |
| Installation category         | Class II acording to EN 61010                                               |  |  |
| Environmental conditions      | Temperature Rel. Hum. 80% up to 31°C with linear decrease up to 50% at 40°C |  |  |

#### **Tank Dimensions**

| Length  | 650 mm | Length  | 860 mm |
|---------|--------|---------|--------|
| Breadth | 360 mm | Breadth | 560 mm |
| Depth   | 670 mm | Height  | 902 mm |

#### **Constructive Materials**

| Housing | Steel AISI 304   |
|---------|------------------|
| Tank    | Steel AISI 316Ti |
|         | 20/10            |

#### **External Dimensions**

| 360 r     | nm     | 650 mm | ,          |
|-----------|--------|--------|------------|
| 902<br>mm |        |        | 550<br>mm  |
|           | 860 mm | 5      | ><br>60 mm |
|           |        |        |            |